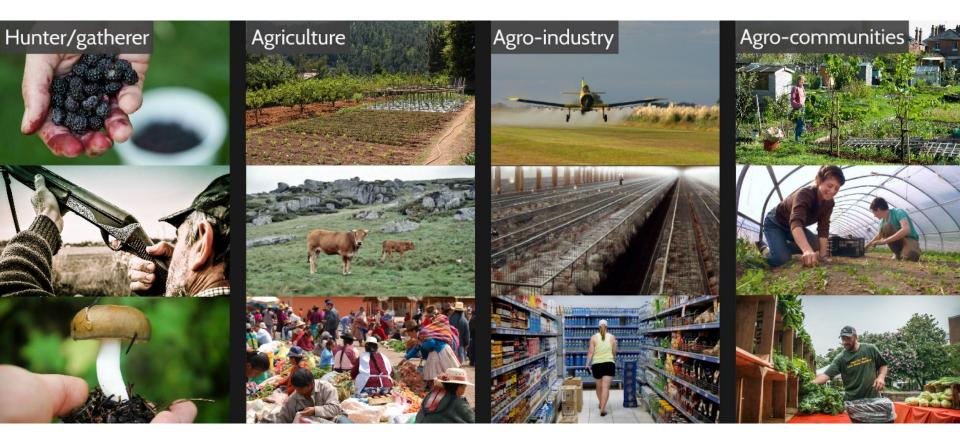

| Timeframe    | No. Years | %/year |
|--------------------------------------------------------|--------------|-----------|--------|
| Local food sales in USA                                | 2008-2011    | 3         | 13.4%  |
| Direct-to-consumer sales                               | 97/98 - 2007 | 10        | 4.4%   |
| No. farms selling some or all produce in local markets | 2010 - 2012  | 2         | 9.1%   |

Source: United States Department of Agriculture



# **Emerging alternatives**



Farmers are using the internet and social media to connect with eaters and with each other .



... But we need more – **trading and distribution** outside the supermarkets is still difficult and time-consuming for many







### **Toward an age of agro-communities**





### What food system do we want?





# # agenda

- 1- The symptoms
- 2- The root causes
- 3- Vision of another food system
- 4- Platforms as enablers
- 5- The power of an OS project: OFN case







# Let's get together to buy the best food available, directly from local farmers and foodmakers.





English 👻

### farmdrop Really good food from really local producers

Buy the freshest food direct from small local farmers and food makers - and join a revolution that's making food local again.



? Aide

# # agenda

- 1- The symptoms
- 2- The root causes
- 3- Vision of another food system
- 4- Platforms as enablers
- 5- The power of an OS project: OFN case



# Scales of food distribution



#### Food Hubs make it easier to buy and sell local food



Image adapted from Wisconsin-Madison