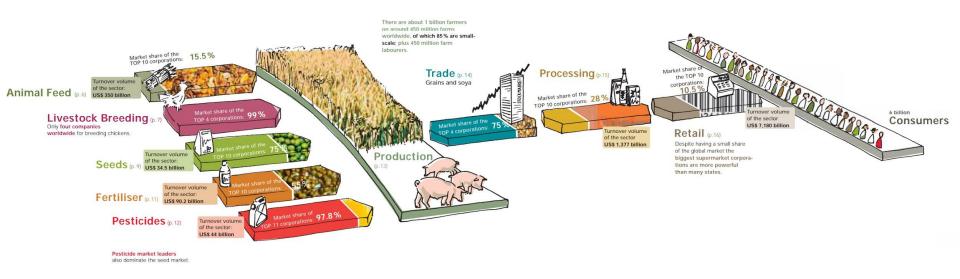

### **Root cause #2:** concentration / centralization / integration

- > animal feed
- > livestock breeding & genetics
- > seeds
- > fertilizers
- > pesticides

- > food production
- > trade in grains and cereals
- > food processing
- > food retail

### **Root cause #2:** concentration / centralization / integration