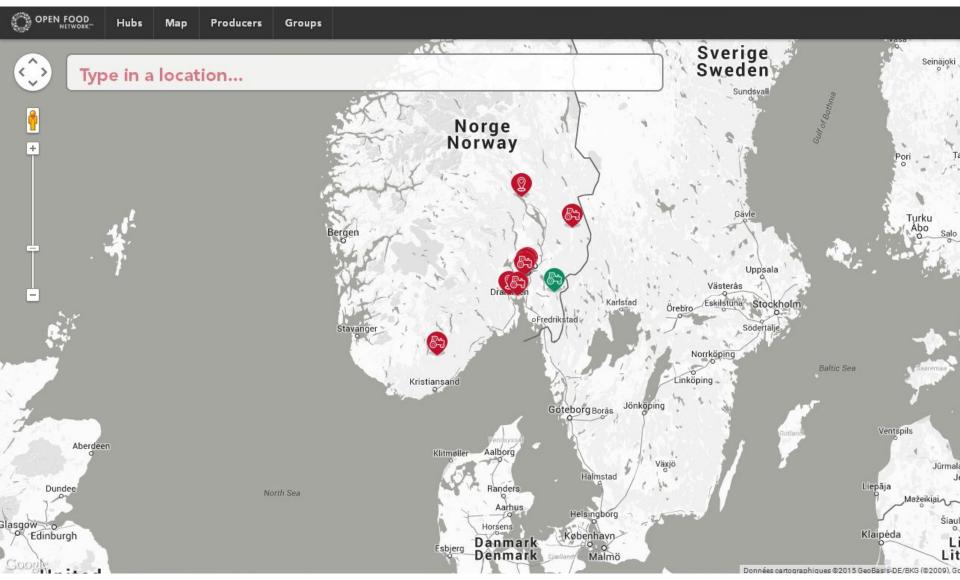

# Some Norwegian context

- 3 chains hold 96% market share
- -10% of organic farmers in 2014
- -34,1% (24 000 farms) between
   2000 and 2010

| ~        |                                    | COD.         |
|----------|------------------------------------|--------------|
| 1        | ~                                  | and a second |
| 4 1      |                                    | 12           |
| X        |                                    |              |
| -        | AND O                              | ţ.           |
| - Martin | O C                                |              |
| -        | S S                                | 801          |
| - Martin |                                    | -            |
| 同党       | × × /                              | 中国           |
| -        |                                    |              |
| 2        |                                    | BOSOF        |
| Non Made | antine atten and atten atten atten | -            |