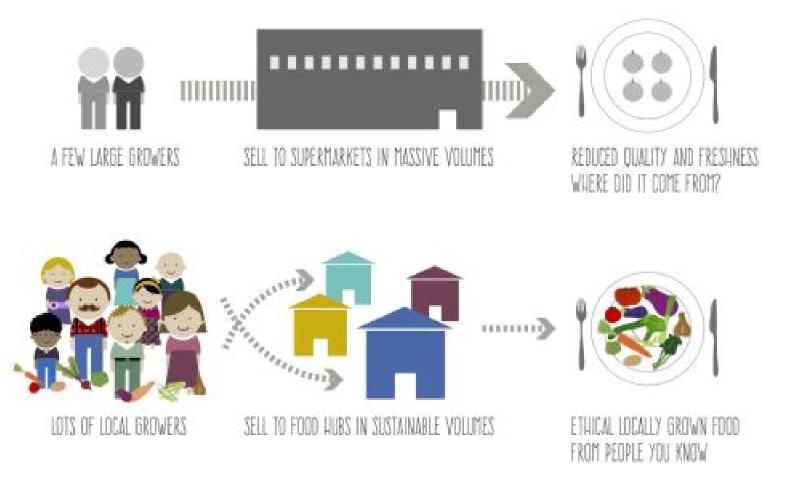

# **Emerging alternatives**

Farmers are using the internet and social media to connect with eaters and with each other .

... But we need more – **trading and distribution** outside the supermarkets is still difficult and time-consuming for many

### **Toward an age of agro-communities**

### What food system do we want?