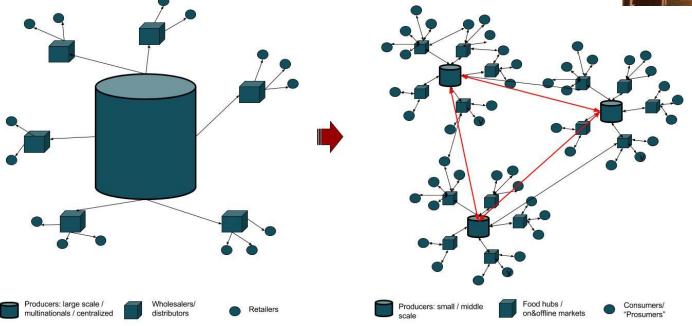

|



| Norway                                                    | 2000    | 2010    | Change<br>(%) |  |
|-----------------------------------------------------------|---------|---------|---------------|--|
| Number of holdings                                        | 70 740  | 46 620  | -34.1         |  |
| Number of persons working on farms (Regular labour Force) | 190 150 | 125 270 | -34.1         |  |
| Average area per holding (ha)                             | 14.7    | 21.6    | 47.0          |  |
|                                                           |         |         |               |  |

Source: Eurostat

# # agenda

- 1- The symptoms
- 2- The root causes
- 3- Vision of another food system
- 4- Platforms as enablers
- 5- The power of an OS project: OFN case















## **Rapid Growth Sector**



| Indicator                                              | Timeframe    | No. Years | %/year |
|--------------------------------------------------------|--------------|-----------|--------|
| Local food sales in USA                                | 2008-2011    | 3         | 13.4%  |
| Direct-to-consumer sales                               | 97/98 - 2007 | 10        | 4.4%   |
| No. farms selling some or all produce in local markets | 2010 - 2012  | 2         | 9.1%   |

Source: United States Department of Agriculture



# **Emerging alternatives**



Farmers are using the internet and social media to connect with eaters and with each other .



... But we need more – **trading and distribution** outside the supermarkets is still difficult and time-consumi