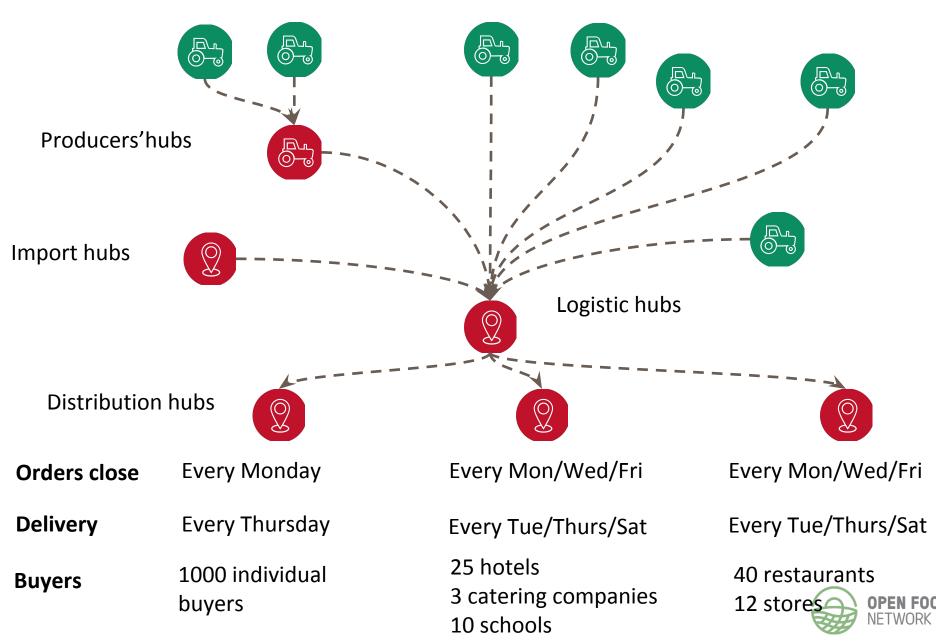

# Scales of food distribution

#### Food Hubs make it easier to buy and sell local food

Image adapted from Wisconsin-Madison Center for Integrated Agricultural Systems (USA)