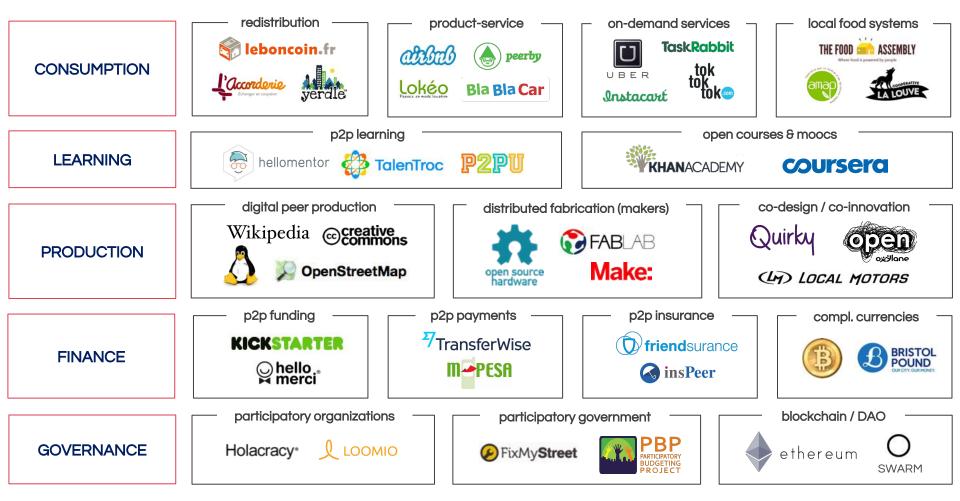

#### LOST IN TRANSITION?

A three-day festival about the collaborative economy

Paris. May 20-22 at Cabaret Sauvage

CC 0 BY SA

COLLABORATIVE ECONOMY FRAMEWORK V0.1