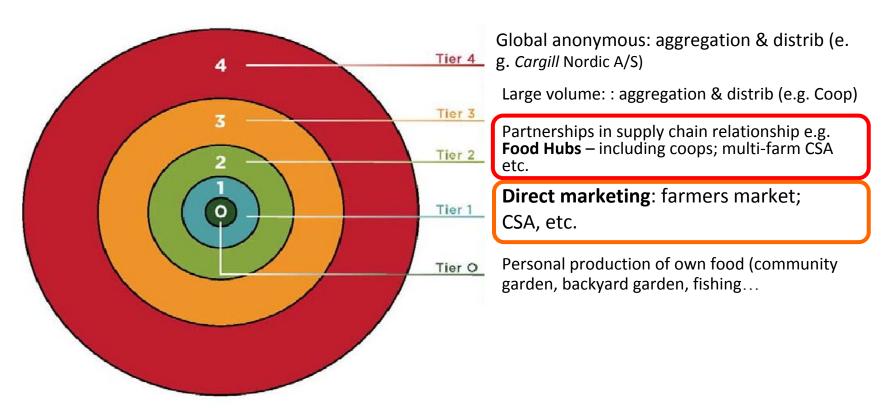

# Scales of food distribution

#### Food Hubs make it easier to buy and sell local food

Image adapted from Wisconsin-Madison Center for Integrated Agricultural Systems (USA)