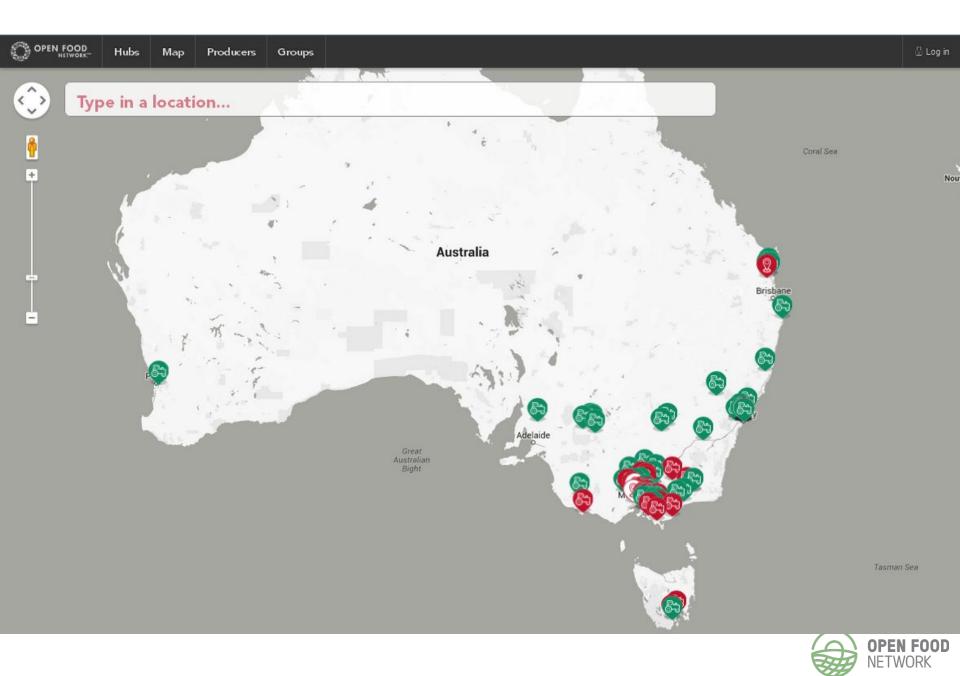

# Where we're at . .

Closed Beta sites LIVE at: <u>www.openfoodnetwork.org.au</u>

www.openfoodnetwork.org.au www.openfoodnetwork.org.uk www.openfoodnetwork.no

Crowd-funding

August 2014

Open Beta - Australia

October 2014

Public Launch – Australia

June 2015