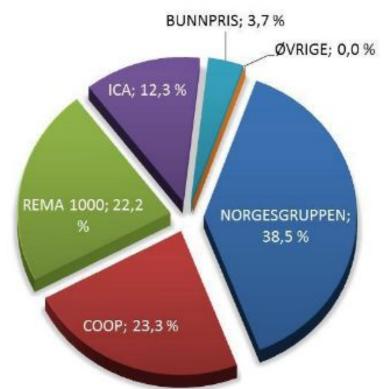

# Some Norwegian context

- 3 chains hold 96% market share
- -10% of organic farmers in 2014
- -34,1% (24 000 farms) between
   2000 and 2010

| ~        |                                    | COD.         |
|----------|------------------------------------|--------------|
| 1        | ~                                  | and a second |
| 4 1      |                                    | 12           |
| X        |                                    |              |
| -        | AND O                              | ţ.           |
| - Martin | O C                                |              |
| -        | S S                                | 801          |
| - Martin |                                    | -            |
| 同党       | × × /                              | 中国           |
| -        |                                    |              |
| 2        |                                    | BOSOF        |
| Non Made | antine atten and atten atten atten | -            |