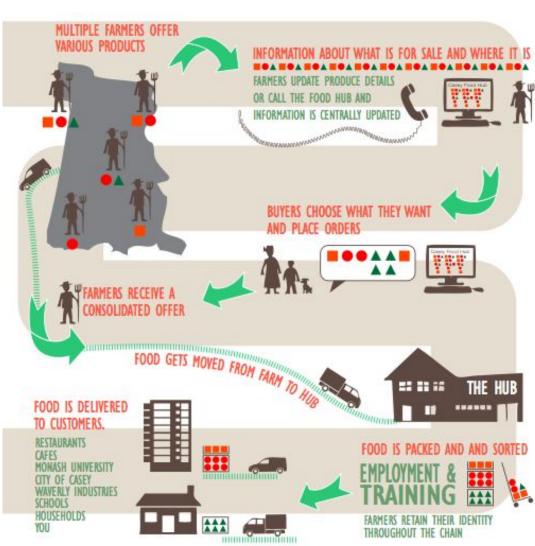

# How does it work?

1. What's fresh on the farm this week?

3. Farmers get one consolidated order

5. Delivery and Collection

OPEN FOOD

2. Customers place orders

avocare shancing your life options

4. Training &Employment:Packing at Avocarein Dandenong