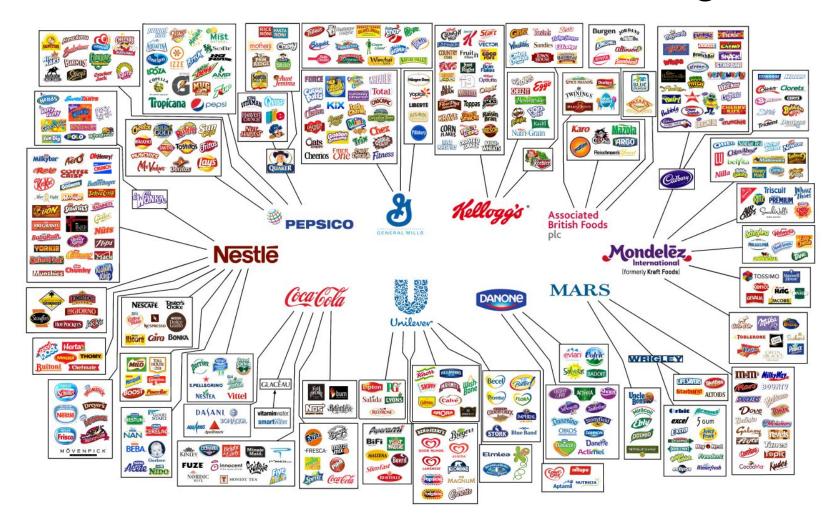

### **Root cause #2:** concentration / centralization / integration

- > animal feed
- > livestock breeding & genetics
- > seeds
- > fertilizers
- > pesticides

- > food production
- > trade in grains and cereals
- > food processing
- > food retail

### **Root cause #2:** concentration / centralization / integration