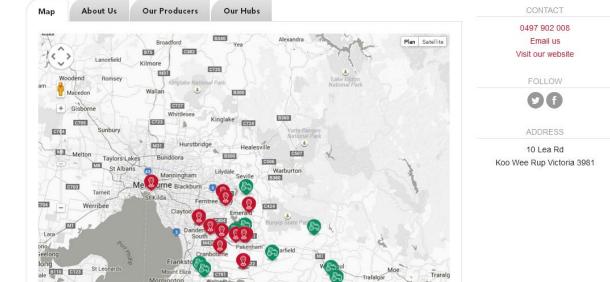

### Transparency while you shop (Hub)

| OPEN FOOD  | Hubs M                       | lap Producers       | Groups                                                   |             |                        | ţ                              | Shopping @ Baw B  | aw Fresh Organics  | °⊽ 0 items      |                                                                                                                                                                                                                    |
|------------|------------------------------|---------------------|----------------------------------------------------------|-------------|------------------------|--------------------------------|-------------------|--------------------|-----------------|--------------------------------------------------------------------------------------------------------------------------------------------------------------------------------------------------------------------|
| )          | BAW BAW<br>FRESH<br>ORGANICS | Baw Baw<br>Warragul | r Fresh Orgar                                            | nics        |                        |                                | t order closing   |                    |                 |                                                                                                                                                                                                                    |
|            | ABOUT B                      | BAW BAW FRESH       | ORGANICS                                                 | PRODUC      | CERS                   | GROUPS                         | CONTAC            | т                  |                 |                                                                                                                                                                                                                    |
| 🔍 Search I | by Product                   | or Producer.        |                                                          | 3           | 🌢 Fruit                | ✓ Vegetables                   | Dairy 👌 Drinks    | 🕸 Baxes            | + 7 More -      |                                                                                                                                                                                                                    |
|            |                              |                     |                                                          | 5           |                        | Certified Organic              | Organic Practices | (not certified)    | +2 More +       |                                                                                                                                                                                                                    |
|            |                              | Large Ve            | getable Box @<br>w Organics                              |             |                        |                                |                   |                    |                 |                                                                                                                                                                                                                    |
|            | Se Po                        | Signed-up On        | ly                                                       |             | 0 🕄 Box                | × \$45.00 🕓                    |                   | \$0.00             |                 |                                                                                                                                                                                                                    |
|            |                              | Trial Box           |                                                          |             | 0 🕄 Trial              | × \$48.00 🔇                    |                   | \$0.00             |                 |                                                                                                                                                                                                                    |
|            |                              | Flexible            |                                                          |             | 0 🕄 Box                | × \$48.00 🔇                    |                   | \$0.00             |                 |                                                                                                                                                                                                                    |
| )          |                              |                     | erries (frozen)<br>reek Organic Berry Farm<br>s (frozen) | 2 5         | Item cost<br>Admin fee | \$12.00<br>\$2.40<br>= \$14.40 |                   | <b>0</b><br>\$0.00 |                 |                                                                                                                                                                                                                    |
|            |                              |                     | Mix (frozen) @<br>reek Organic Berry Farm                |             | Price graph ^          |                                |                   | Ŭ                  | <               |                                                                                                                                                                                                                    |
|            |                              | Cocktail Mix (      | frozen)                                                  | 6           | 0 🕄 500g               | × \$18.00 🌑                    |                   | \$0.00             |                 |                                                                                                                                                                                                                    |
|            |                              |                     | ries (frozen) &                                          |             |                        |                                |                   | Ò                  | 4               |                                                                                                                                                                                                                    |
|            | <b>M</b>                     | Raspberries (       | frozen)                                                  |             | 0 <i>500g</i>          | × \$18.00 🕓                    |                   | \$0.00             |                 | apple interest                                                                                                                                                                                                     |
|            | AN                           | Pasture-            | fed Authentic F                                          | ree Range E | ggs ơ                  |                                |                   | V                  | WillowZe        | ABOUT                                                                                                                                                                                                              |
|            | L                            | 800g Dozen          |                                                          |             | 0 800g                 | Dozen × \$8.50 🚱               |                   | \$0.00             | SILLOF          | Our hens enjoy fresh pasture every day and roam from mobile<br>trailers, which provide shelter and water. They eat grass while<br>scratching for bugs and enjoy natural grain feed. Protected by                   |
|            |                              |                     |                                                          |             |                        |                                |                   |                    | ZEN             | Marenma dogs and sipacas they are free to live, lay and nost<br>as heres should. At WillowZan, we live ethical farming. At<br>WillowZan with around 3,500 heres we will average one hen<br>every 65 square metres. |
|            |                              |                     |                                                          |             |                        |                                |                   | >                  | CHANGE SHOP TO: | MLGAR, VIC                                                                                                                                                                                                         |

Trafalgar, Vic

CONTACT 0428 513 883 kelvin@willowzen.com.au www.willowzen.com.au FOLLOW

4

1