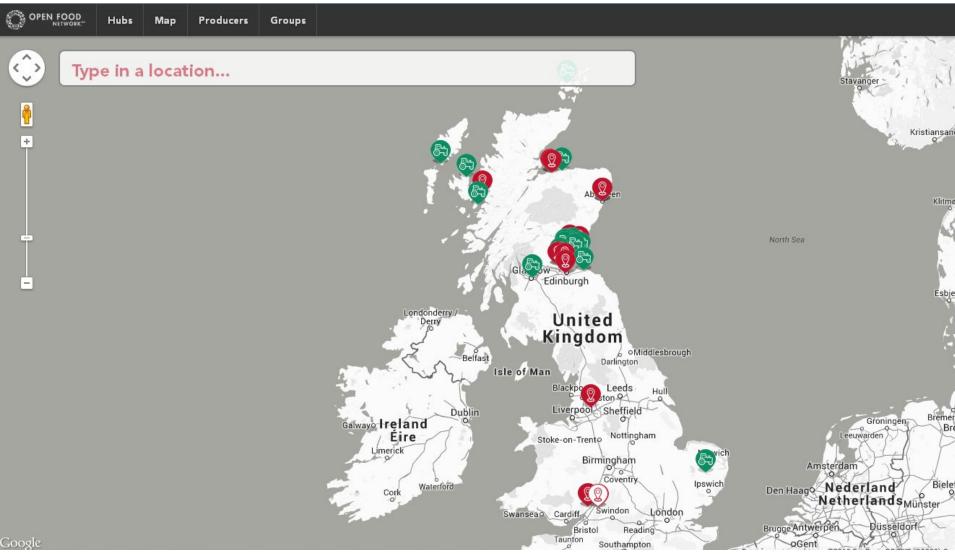

# Where we're at . .

Closed Beta sites LIVE at: <u>www.openfoodnetwork.org.au</u>

www.openfoodnetwork.org.au www.openfoodnetwork.org.uk www.openfoodnetwork.no

Crowd-funding

August 2014

Open Beta - Australia