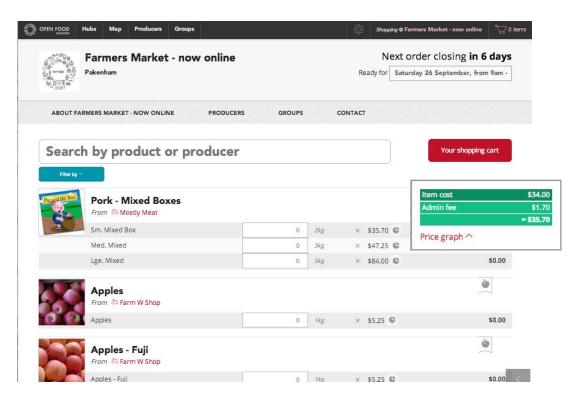

# + "order cycles"

| 0,0000           | Farmers Market - now onlin<br>Pakenham | e            | Re      | Next order of<br>eady for Saturday 26 S | losing <b>in 6 days</b><br>eptember, from 9am -                                                                                                                                                                                                                                                                                                                                                                                                                                                                                                                                                                                                                                                                                                                                                                                                                                                                                                                                                                                                                                                                                                                                                                                                                                                                                                                                                                                                                                                                                                                                                                                                                                                                                                                                                                                                                                    |
|------------------|----------------------------------------|--------------|---------|-----------------------------------------|------------------------------------------------------------------------------------------------------------------------------------------------------------------------------------------------------------------------------------------------------------------------------------------------------------------------------------------------------------------------------------------------------------------------------------------------------------------------------------------------------------------------------------------------------------------------------------------------------------------------------------------------------------------------------------------------------------------------------------------------------------------------------------------------------------------------------------------------------------------------------------------------------------------------------------------------------------------------------------------------------------------------------------------------------------------------------------------------------------------------------------------------------------------------------------------------------------------------------------------------------------------------------------------------------------------------------------------------------------------------------------------------------------------------------------------------------------------------------------------------------------------------------------------------------------------------------------------------------------------------------------------------------------------------------------------------------------------------------------------------------------------------------------------------------------------------------------------------------------------------------------|
| ABOUT FAI        | RMERS MARKET - NOW ONLINE PRODU        | ICERS GROUPS | CONTACT | •                                       |                                                                                                                                                                                                                                                                                                                                                                                                                                                                                                                                                                                                                                                                                                                                                                                                                                                                                                                                                                                                                                                                                                                                                                                                                                                                                                                                                                                                                                                                                                                                                                                                                                                                                                                                                                                                                                                                                    |
| Searc            | h by product or produce                | er           |         |                                         | Your shopping cart                                                                                                                                                                                                                                                                                                                                                                                                                                                                                                                                                                                                                                                                                                                                                                                                                                                                                                                                                                                                                                                                                                                                                                                                                                                                                                                                                                                                                                                                                                                                                                                                                                                                                                                                                                                                                                                                 |
| Filter by $\vee$ |                                        |              |         |                                         |                                                                                                                                                                                                                                                                                                                                                                                                                                                                                                                                                                                                                                                                                                                                                                                                                                                                                                                                                                                                                                                                                                                                                                                                                                                                                                                                                                                                                                                                                                                                                                                                                                                                                                                                                                                                                                                                                    |
| Pice and the Box | Pork - Mixed Boxes                     |              |         |                                         |                                                                                                                                                                                                                                                                                                                                                                                                                                                                                                                                                                                                                                                                                                                                                                                                                                                                                                                                                                                                                                                                                                                                                                                                                                                                                                                                                                                                                                                                                                                                                                                                                                                                                                                                                                                                                                                                                    |
| The E            | Sm. Mixed Box                          | 0            | 2kg ×   | \$35.70 🕒                               | \$0.00                                                                                                                                                                                                                                                                                                                                                                                                                                                                                                                                                                                                                                                                                                                                                                                                                                                                                                                                                                                                                                                                                                                                                                                                                                                                                                                                                                                                                                                                                                                                                                                                                                                                                                                                                                                                                                                                             |
| Calle -          | Med. Mixed                             | 0 .          | 3kg ×   | \$47.25 🕒                               | \$0.00                                                                                                                                                                                                                                                                                                                                                                                                                                                                                                                                                                                                                                                                                                                                                                                                                                                                                                                                                                                                                                                                                                                                                                                                                                                                                                                                                                                                                                                                                                                                                                                                                                                                                                                                                                                                                                                                             |
| <u>G</u>         |                                        |              |         | \$84.00 C                               | \$0.00                                                                                                                                                                                                                                                                                                                                                                                                                                                                                                                                                                                                                                                                                                                                                                                                                                                                                                                                                                                                                                                                                                                                                                                                                                                                                                                                                                                                                                                                                                                                                                                                                                                                                                                                                                                                                                                                             |
|                  | Lge. Mixed                             | 0            | 5kg ×   | 101.00                                  |                                                                                                                                                                                                                                                                                                                                                                                                                                                                                                                                                                                                                                                                                                                                                                                                                                                                                                                                                                                                                                                                                                                                                                                                                                                                                                                                                                                                                                                                                                                                                                                                                                                                                                                                                                                                                                                                                    |
|                  | Lge. Mixed Apples                      | 0            | 5kg X   |                                         | è la companya de la compa |

### Transparency while you shop (Hub)

| OPEN FOOD  | Hubs M                       | lap Producers       | Groups                                                   |             |                        | ţ                              | Shopping @ Baw B  | aw Fresh Organics  | °⊽ 0 items      |                                                                                                                                                                                                                    |
|------------|------------------------------|---------------------|----------------------------------------------------------|-------------|------------------------|--------------------------------|-------------------|--------------------|-----------------|--------------------------------------------------------------------------------------------------------------------------------------------------------------------------------------------------------------------|
| )          | BAW BAW<br>FRESH<br>ORGANICS | Baw Baw<br>Warragul | r Fresh Orgar                                            | nics        |                        |                                | t order closing   |                    |                 |                                                                                                                                                                                                                    |
|            | ABOUT B                      | BAW BAW FRESH       | ORGANICS                                                 | PRODUC      | CERS                   | GROUPS                         | CONTAC            | т                  |                 |                                                                                                                                                                                                                    |
| 🔍 Search I | by Product                   | or Producer.        |                                                          | 3           | 🌢 Fruit                | ✓ Vegetables                   | Dairy 👌 Drinks    | 🕸 Baxes            | + 7 More -      |                                                                                                                                                                                                                    |
|            |                              |                     |                                                          | 5           |                        | Certified Organic              | Organic Practices | (not certified)    | +2 More +       |                                                                                                                                                                                                                    |
|            |                              | Large Ve            | getable Box @<br>w Organics                              |             |                        |                                |                   |                    |                 |                                                                                                                                                                                                                    |
|            | Se Po                        | Signed-up On        | ly                                                       |             | 0 🕄 Box                | × \$45.00 🕓                    |                   | \$0.00             |                 |                                                                                                                                                                                                                    |
|            |                              | Trial Box           |                                                          |             | 0 🕄 Trial              | × \$48.00 🔇                    |                   | \$0.00             |                 |                                                                                                                                                                                                                    |
|            |                              | Flexible            |                                                          |             | 0 🕄 Box                | × \$48.00 🔇                    |                   | \$0.00             |                 |                                                                                                                                                                                                                    |
| )          |                              |                     | erries (frozen)<br>reek Organic Berry Farm<br>s (frozen) | 2 5         | Item cost<br>Admin fee | \$12.00<br>\$2.40<br>= \$14.40 |                   | <b>0</b><br>\$0.00 |                 |                                                                                                                                                                                                                    |
|            |                              |                     | Mix (frozen) @<br>reek Organic Berry Farm                |             | Price graph ^          |                                |                   | Ŭ                  | <               |                                                                                                                                                                                                                    |
|            |                              | Cocktail Mix (      | frozen)                                                  | 6           | 0 🕄 500g               | × \$18.00 🌑                    |                   | \$0.00             |                 |                                                                                                                                                                                                                    |
|            |                              |                     | ries (frozen) &                                          |             |                        |                                |                   | Ò                  | 4               |                                                                                                                                                                                                                    |
|            | <b>M</b>                     | Raspberries (       | frozen)                                                  |             | 0 <i>500g</i>          | × \$18.00 🕓                    |                   | \$0.00             |                 | apple interest                                                                                                                                                                                                     |
|            | AN                           | Pasture-            | fed Authentic F                                          | ree Range E | ggs ơ                  |                                |                   | V                  | WillowZe        | ABOUT                                                                                                                                                                                                              |
|            | L                            | 800g Dozen          |                                                          |             | 0 800g                 | Dozen × \$8.50 🚱               |                   | \$0.00             | SILLOF          | Our hens enjoy fresh pasture every day and roam from mobile<br>trailers, which provide shelter and water. They eat grass while<br>scratching for bugs and enjoy natural grain feed. Protected by                   |
|            |                              |                     |                                                          |             |                        |                                |                   |                    | ZEN             | Marenma dogs and sipacas they are free to live, lay and nost<br>as heres should. At WillowZan, we live ethical farming. At<br>WillowZan with around 3,500 heres we will average one hen<br>every 65 square metres. |
|            |                              |                     |                                                          |             |                        |                                |                   | >                  | CHANGE SHOP TO: | MLGAR, VIC                                                                                                                                                                                                         |